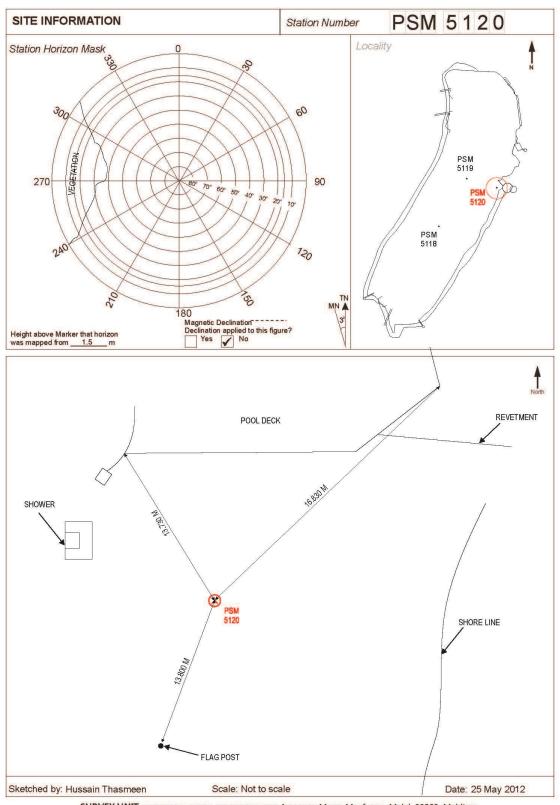

| GURVEY UNIT,<br>/INISTRY OF HOUSING AND ENVIRONMENT<br>.meenee Magu, Maafannu, Male', 20392, Maldives.<br>.ffice (PABX): +(960) 3004300, Fax: +(960) 3004301<br>mail: survey@mhe.gov.mv<br>Veb: www.mhe.gov.mv |                           |
|----------------------------------------------------------------------------------------------------------------------------------------------------------------------------------------------------------------|---------------------------|
| CONTROL POINT DETAILS                                                                                                                                                                                          | Station Number PSM - 5120 |
| Coord                                                                                                                                                                                                          | dinate Information        |
| Geodetic                                                                                                                                                                                                       | Grid                      |
| WGS 84                                                                                                                                                                                                         | UTM Zone 43               |
| Lat: 4° 19' 42.3906"                                                                                                                                                                                           | E 344460.4490             |
| Long: 73° 35' 54.1422"                                                                                                                                                                                         | N478575.6180              |
| Ellp Height: -91.29                                                                                                                                                                                            | Orth Height: +1.307       |
| Date: 25 May 2012                                                                                                                                                                                              |                           |

Monument description & method of survey:

- Monument Type A with reference to rural area used as mentioned in the guide line.
- Control stations were fixed using primary closed loop traverse around the island. -
- This is a reference station.

General site condition & access: Station was fixed in open areas with minimum amount of vegetation and obstacles.

Owner :FOUR SEASONS MALDIVES, KUDA HURAA, KAAFU ATOLL

SURVEY UNIT, MINISTRY OF HOUSING AND ENVIRONMENT, AMEENEE Magu, Maafannu, Male', 20392, Maldives, Office (PABX): +(960) 3004300, Fax: +(960) 3004301, Email: survey@mhe.gov.mv, Web: www.mhe.gov.mv