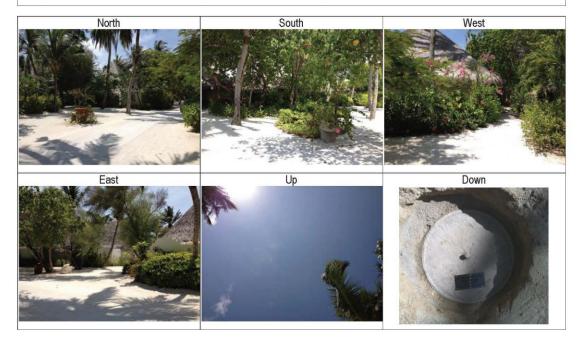

Monument description & method of survey:

- Monument Type A with reference to rural area used as mentioned in the guide line.
- Control stations were fixed using primary closed loop traverse around the island. -
- This is a reference station.

General site condition & access: Station was fixed in open areas with minimum amount of vegetation and obstacles.

Owner: FOUR SEASONS MALDIVES, KUDA HURAA, KAAFU ATOLL:

SURVEY UNIT, MINISTRY OF HOUSING AND ENVIRONMENT, AMEENEE Magu, Maafannu, Male', 20392, Maldives, Office (PABX): +(960) 3004300, Fax: +(960) 3004301, Email: <u>survey@mhe.gov.mv</u>, Web: <u>www.mhe.gov.mv</u>