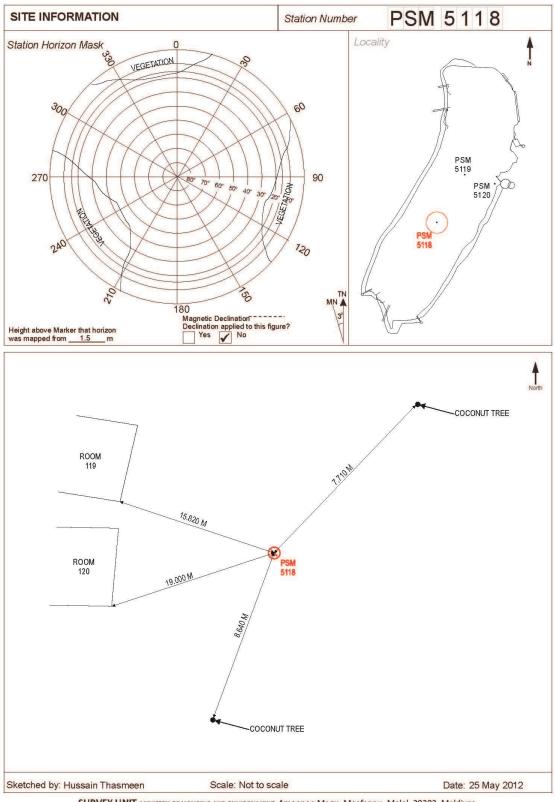

| SURVEY UNIT,<br>MINISTRY OF HOUSING AND ENVIRONMENT<br>Ameenee Magu, Maafannu, Male', 20392, Maldives.<br>Office (PABX): +(960) 3004300, Fax: +(960) 3004301<br>Email: survey@mhe.gov.mv<br>Web: www.mhe.gov.mv |                           |
|-----------------------------------------------------------------------------------------------------------------------------------------------------------------------------------------------------------------|---------------------------|
| CONTROL POINT DETAILS                                                                                                                                                                                           | Station Number PSM - 5118 |
| Coord                                                                                                                                                                                                           | linate Information        |
| Geodetic                                                                                                                                                                                                        | Grid                      |
| WGS 84                                                                                                                                                                                                          | UTM Zone 43               |
| Lat: 4° 19' 39.9936"                                                                                                                                                                                            | E 344350.3920             |
| Long: 73° 35' 50.5782"                                                                                                                                                                                          | N478502.1950              |
| Ellp Height: -85.89                                                                                                                                                                                             | Orth Height: +1.402       |
| Date: 25 May 2012                                                                                                                                                                                               |                           |

Monument description & method of survey:

- Monument Type A with reference to rural area used as mentioned in the guide line.
- Control stations were fixed using primary closed loop traverse around the island. -
- This station was fixed by GPS.

General site condition & access: Station was fixed in open areas with minimum amount of vegetation and obstacles.

Owner: FOUR SEASONS MALDIVES, KUDA HURAA, KAAFU ATOLL:

SURVEY UNIT, MINISTRY OF HOUSING AND ENVIRONMENT, AMEENEE Magu, Maafannu, Male', 20392, Maldives, Office (PABX): +(960) 3004300, Fax: +(960) 3004301, Email: <u>survey@mhe.gov.mv</u>, Web: <u>www.mhe.gov.mv</u>