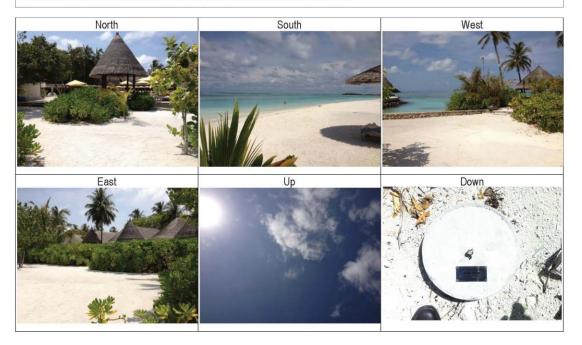

| GURVEY UNIT,<br>/INISTRY OF HOUSING AND ENVIRONMENT<br>.meenee Magu, Maafannu, Male', 20392, Maldives.<br>.ffice (PABX): +(960) 3004300, Fax: +(960) 3004301<br>mail: survey@mhe.gov.mv<br>Veb: www.mhe.gov.mv |                           |
|----------------------------------------------------------------------------------------------------------------------------------------------------------------------------------------------------------------|---------------------------|
| CONTROL POINT DETAILS                                                                                                                                                                                          | Station Number PSM - 5120 |
| Coord                                                                                                                                                                                                          | dinate Information        |
| Geodetic                                                                                                                                                                                                       | Grid                      |
| WGS 84                                                                                                                                                                                                         | UTM Zone 43               |
| Lat: 4° 19' 42.3906"                                                                                                                                                                                           | E 344460.4490             |
| Long: 73° 35' 54.1422"                                                                                                                                                                                         | N478575.6180              |
| Ellp Height: -91.29                                                                                                                                                                                            | Orth Height: +1.307       |
| Date: 25 May 2012                                                                                                                                                                                              |                           |

Monument description & method of survey:

- Monument Type A with reference to rural area used as mentioned in the guide line.
- Control stations were fixed using primary closed loop traverse around the island. -
- This is a reference station.

General site condition & access: Station was fixed in open areas with minimum amount of vegetation and obstacles.

Owner :FOUR SEASONS MALDIVES, KUDA HURAA, KAAFU ATOLL

SURVEY UNIT, MINISTRY OF HOUSING AND ENVIRONMENT, AMEENEE Magu, Maafannu, Male', 20392, Maldives, Office (PABX): +(960) 3004300, Fax: +(960) 3004301, Email: survey@mhe.gov.mv, Web: www.mhe.gov.mv