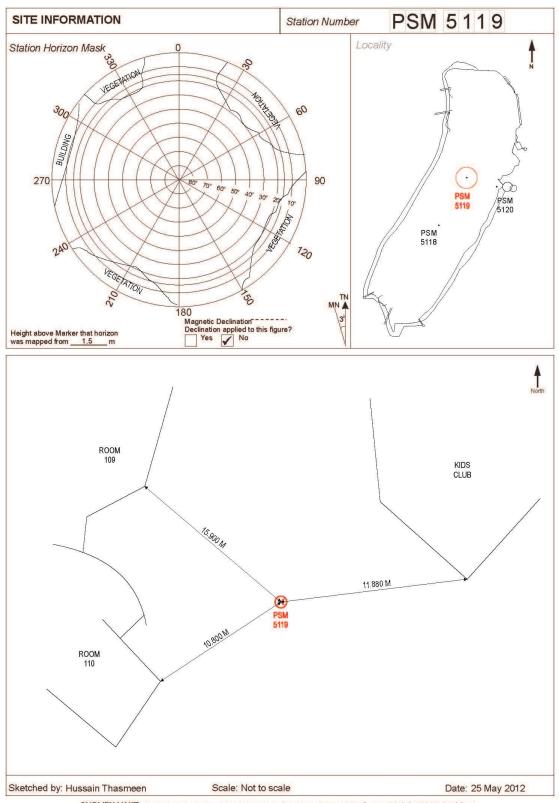

| SURVEY UNIT,<br>MINISTRY OF HOUSING AND ENVIRONMENT<br>meenee Magu, Maafannu, Male', 20392, Maldives.<br>Iffice (PABX): +(960) 3004300, Fax: +(960) 3004301<br>mail: survey@mhe.gov.mv<br>Veb: www.mhe.gov.mv |                           |
|---------------------------------------------------------------------------------------------------------------------------------------------------------------------------------------------------------------|---------------------------|
| CONTROL POINT DETAILS                                                                                                                                                                                         | Station Number PSM - 5119 |
| Coord                                                                                                                                                                                                         | linate Information        |
| Geodetic                                                                                                                                                                                                      | Grid                      |
| WGS 84                                                                                                                                                                                                        | UTM Zone 43               |
| Lat: 4° 19' 42.9492"                                                                                                                                                                                          | E 344403.4130             |
| Long: 73° 35' 52.2918"                                                                                                                                                                                        | N478592.9370              |
| Ellp Height: -88.80                                                                                                                                                                                           | Orth Height: +1.407       |
| Date: 25 May 2012                                                                                                                                                                                             |                           |

Monument description & method of survey:

- Monument Type A with reference to rural area used as mentioned in the guide line.
- Control stations were fixed using primary closed loop traverse around the island. -
- This is a reference station.

General site condition & access: Station was fixed in open areas with minimum amount of vegetation and obstacles.

Owner: FOUR SEASONS MALDIVES, KUDA HURAA, KAAFU ATOLL:

SURVEY UNIT, MINISTRY OF HOUSING AND ENVIRONMENT, AMEENEE Magu, Maafannu, Male', 20392, Maldives, Office (PABX): +(960) 3004300, Fax: +(960) 3004301, Email: <u>survey@mhe.gov.mv</u>, Web: <u>www.mhe.gov.mv</u>