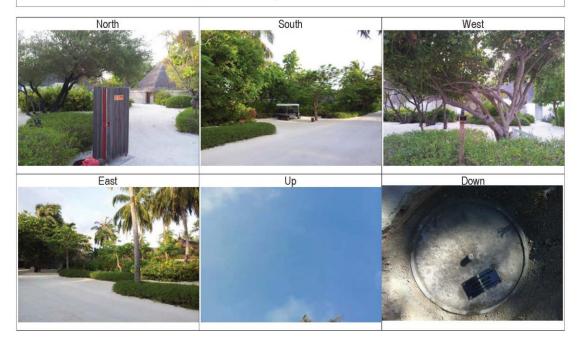

Monument description & method of survey:

- Monument Type A with reference to rural area used as mentioned in the guide line.
- Control stations were fixed using primary closed loop traverse around the island. -
- This station was fixed by GPS.

General site condition & access: Station was fixed in open areas with minimum amount of vegetation and obstacles.

Owner: FOUR SEASONS MALDIVES, KUDA HURAA, KAAFU ATOLL:

SURVEY UNIT, MINISTRY OF HOUSING AND ENVIRONMENT, AMEENEE Magu, Maafannu, Male', 20392, Maldives, Office (PABX): +(960) 3004300, Fax: +(960) 3004301, Email: <u>survey@mhe.gov.mv</u>, Web: <u>www.mhe.gov.mv</u>